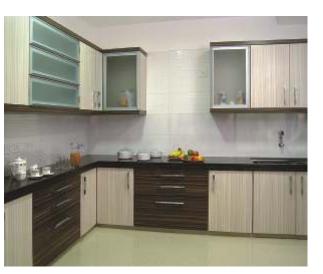

Any resemblance to actual photographs is strictly intentional. Take a closer look.

The actual photographs of a Show Flat at Raj Grandeur. Worth a second look.

### Enjoy the finer side of life. Inside and outside.

- Imported marble flooring in both, the living room and the dining room
- Elegant wooden flooring in the master bedroom
- Stylish French windows in the living room
- Decorative main doors
- POP finish on the walls and the ceiling, and luster paint in all the rooms
- Premium concealed plumbing system
- Metered piped gas in the kitchen
- Granite kitchen platform and a granite service platform with stainless steel sink
- Vitrified tiles and designer glazed tiles in the kitchen
- Designer sanitary wares and fittings in the bathrooms as well as the kitchen
- Beautiful bathrooms with vitrified tiles