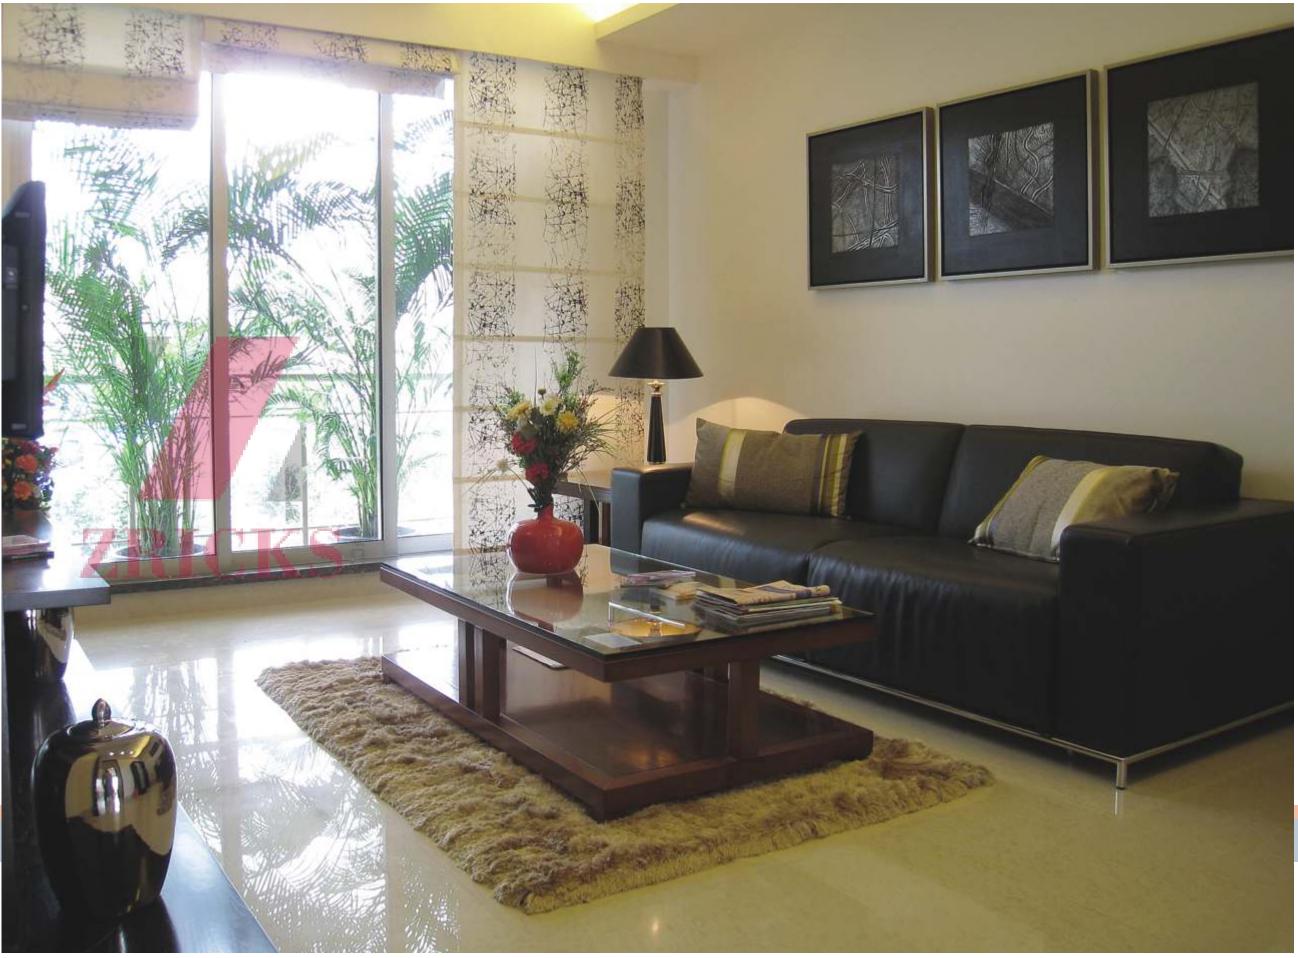

Any resemblance to actual photographs is strictly intentional. Take a closer look.

The actual photographs of a Show Flat at Raj Grandeur. Worth a second look.

### Enjoy the finer side of life. Inside and outside.

- Imported marble flooring in both, the living room and the dining room
- Elegant wooden flooring in the master bedroom
- Stylish French windows in the living room
- Decorative main doors
- POP finish on the walls and the ceiling, and luster paint in all the rooms
- Premium concealed plumbing system
- Metered piped gas in the kitchen
- Granite kitchen platform and a granite service platform with stainless steel sink
- Vitrified tiles and designer glazed tiles in the kitchen
- Designer sanitary wares and fittings in the bathrooms as well as the kitchen
- Beautiful bathrooms with vitrified tiles