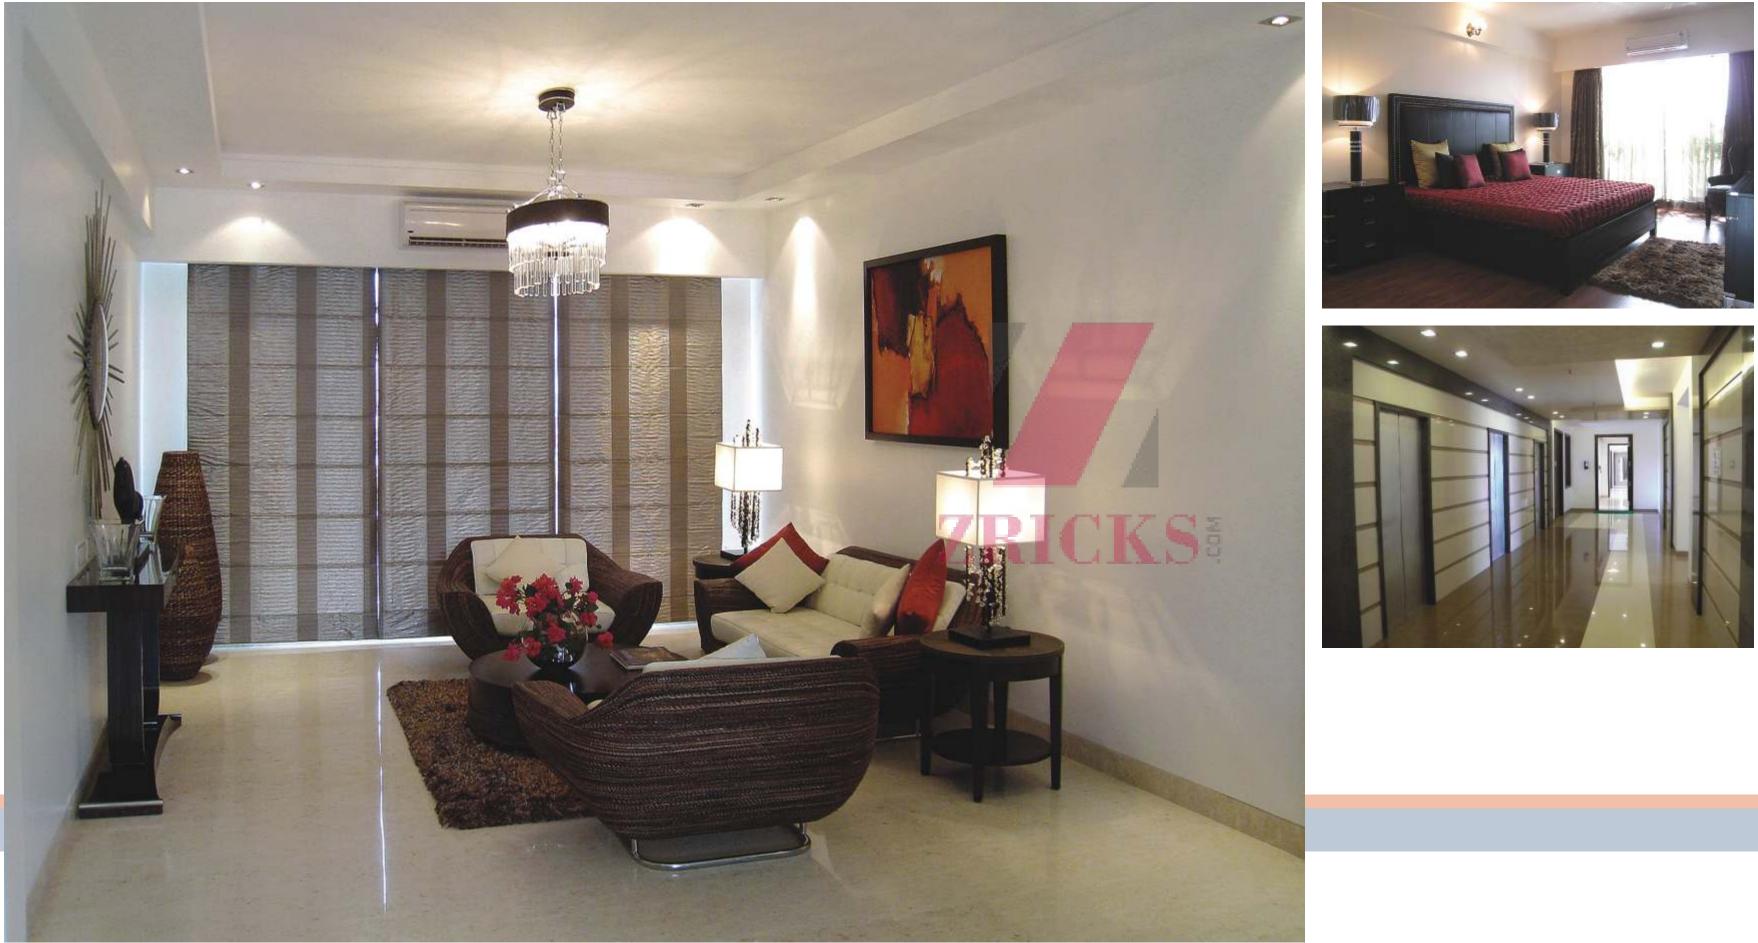

Any resemblance to actual photographs is strictly intentional. Take a closer look.

The actual photographs of a Show Flat at Raj Grandeur. Worth a second look.

### Enjoy the finer side of life. Inside and outside.

- Imported marble flooring in both, the living room and the dining room
- Elegant wooden flooring in the master bedroom
- Stylish French windows in the living room
- Decorative main doors
- POP finish on the walls and the ceiling, and luster paint in all the rooms
- Premium concealed plumbing system
- Metered piped gas in the kitchen
- Granite kitchen platform and a granite service platform with stainless steel sink
- Vitrified tiles and designer glazed tiles in the kitchen
- Designer sanitary wares and fittings in the bathrooms as well as the kitchen
- Beautiful bathrooms with vitrified tiles