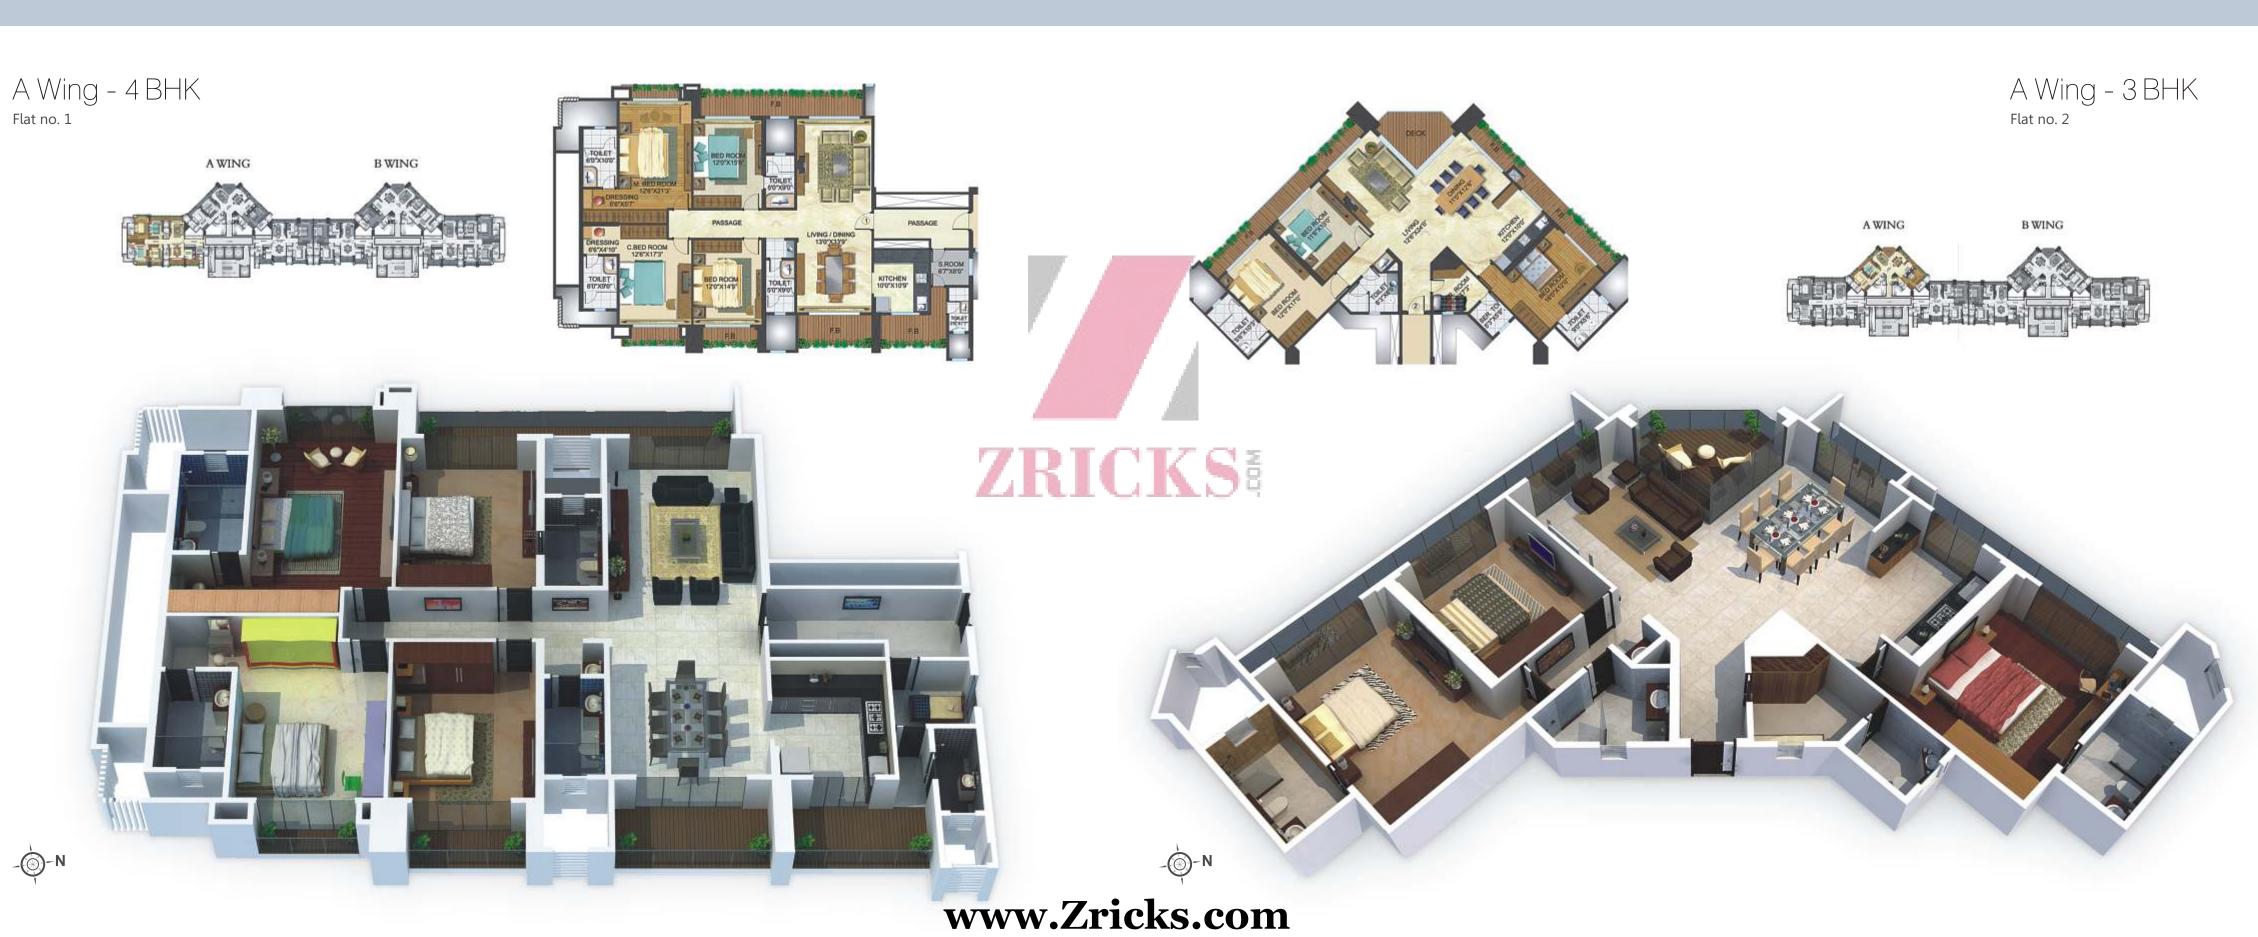

# ZRICKS

Actual photograph of the picturesque surroundings

Raj Grandeur, Behind L. H. Hiranandani Hospital, Powai, Mumbai 400 076.

Two lakes, one pool and 164 residences. Life as exclusive as it can be.

It is not often that a city home can outclass a vacation home. Raj Grandeur accomplishes this feat, and with quite an elegance too. Wake up to a green canopy of the adjoining hills, a water view jointly crafted by the Powai and Vihar lakes and chirps of happy birds. Enjoy an early morning book complemented by the lake view from your windows or an afternoon siesta at the pool below or catch up with friends next door. An address with limited edition residences