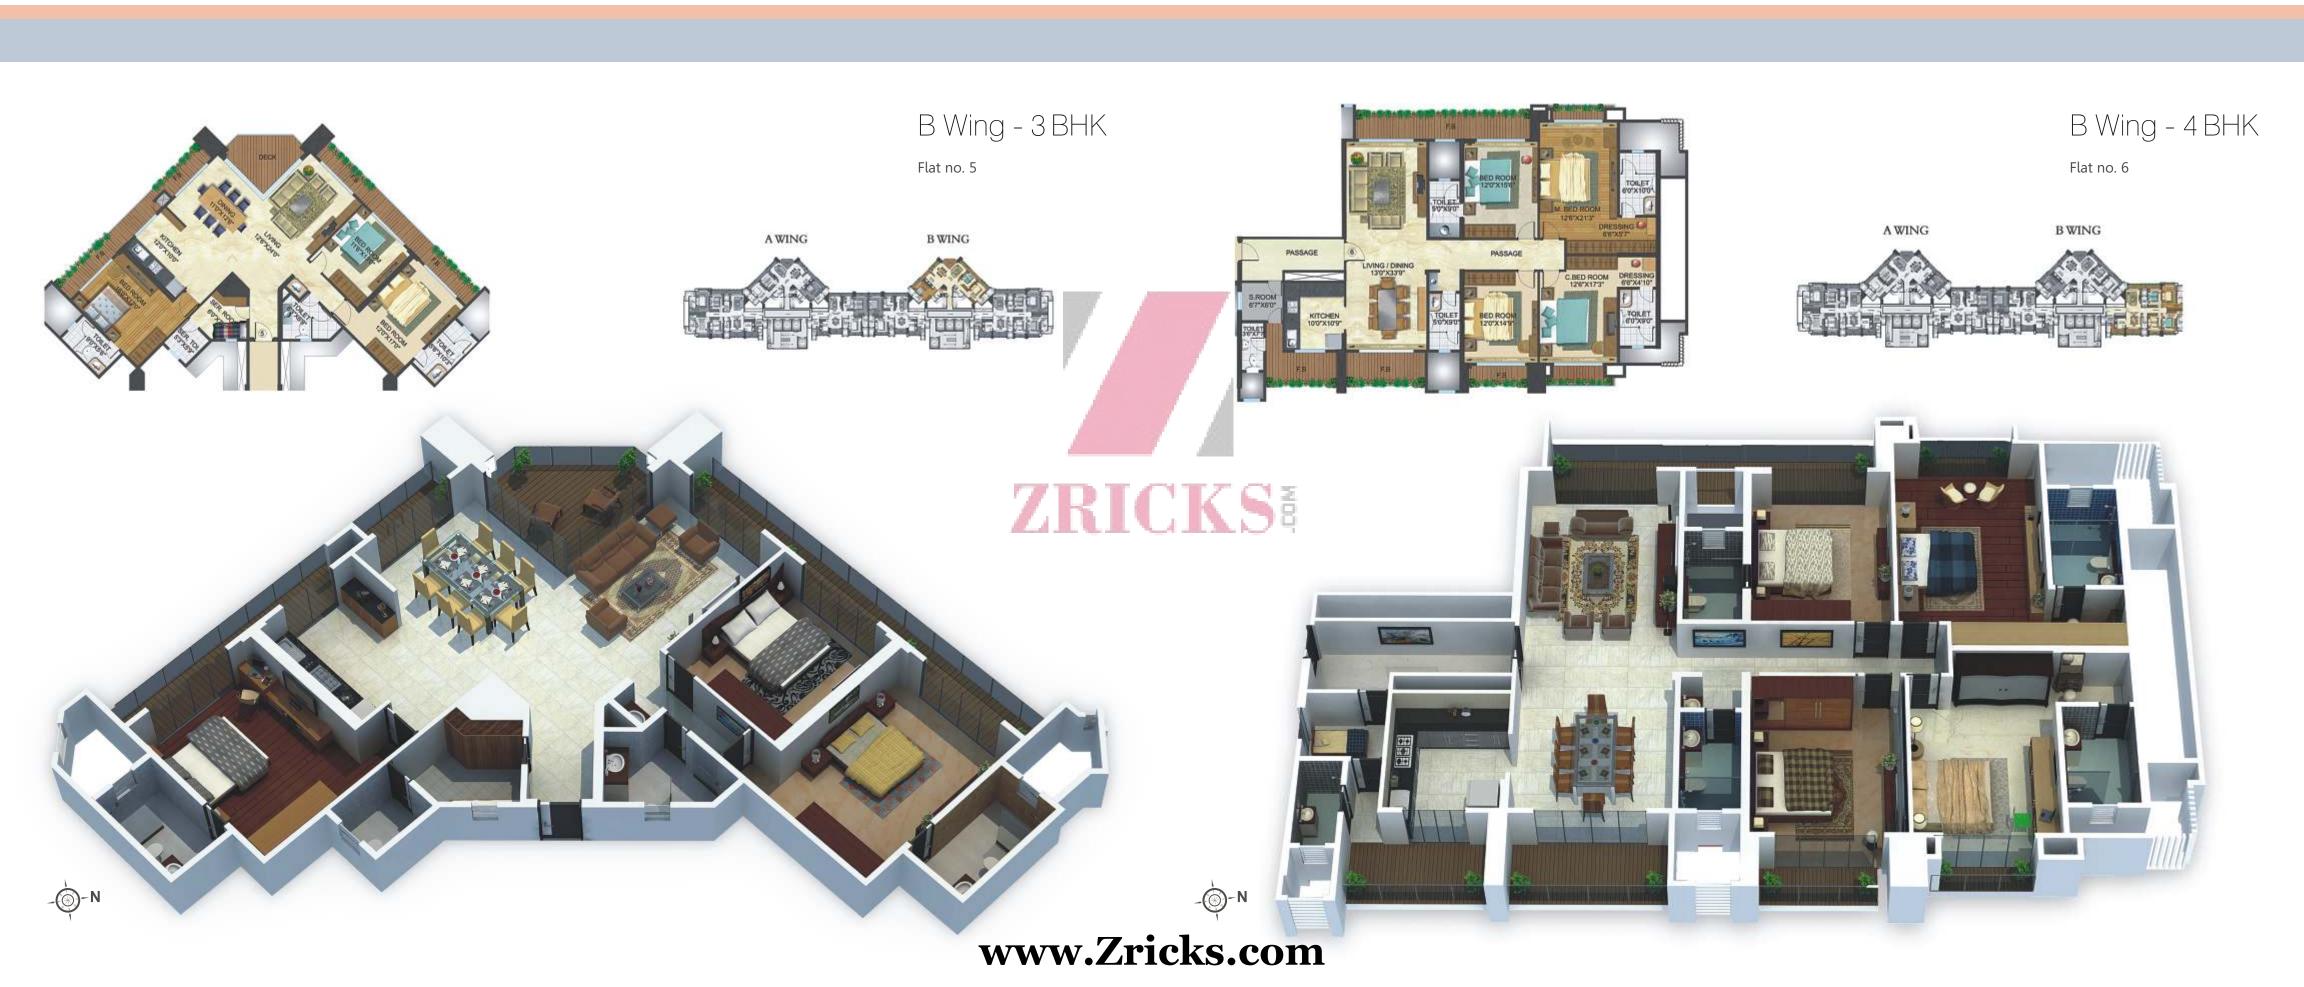

# ZRICKS

Actual photograph of the picturesque surroundings

Raj Grandeur, Behind L. H. Hiranandani Hospital, Powai, Mumbai 400 076.

Two lakes, one pool and 164 residences. Life as exclusive as it can be.

It is not often that a city home can outclass a vacation home. Raj Grandeur accomplishes this feat, and with quite an elegance too. Wake up to a green canopy of the adjoining hills, a water view jointly crafted by the Powai and Vihar lakes and chirps of happy birds. Enjoy an early morning book complemented by the lake view from your windows or an afternoon siesta at the pool below or catch up with friends next door. An address with limited edition residences