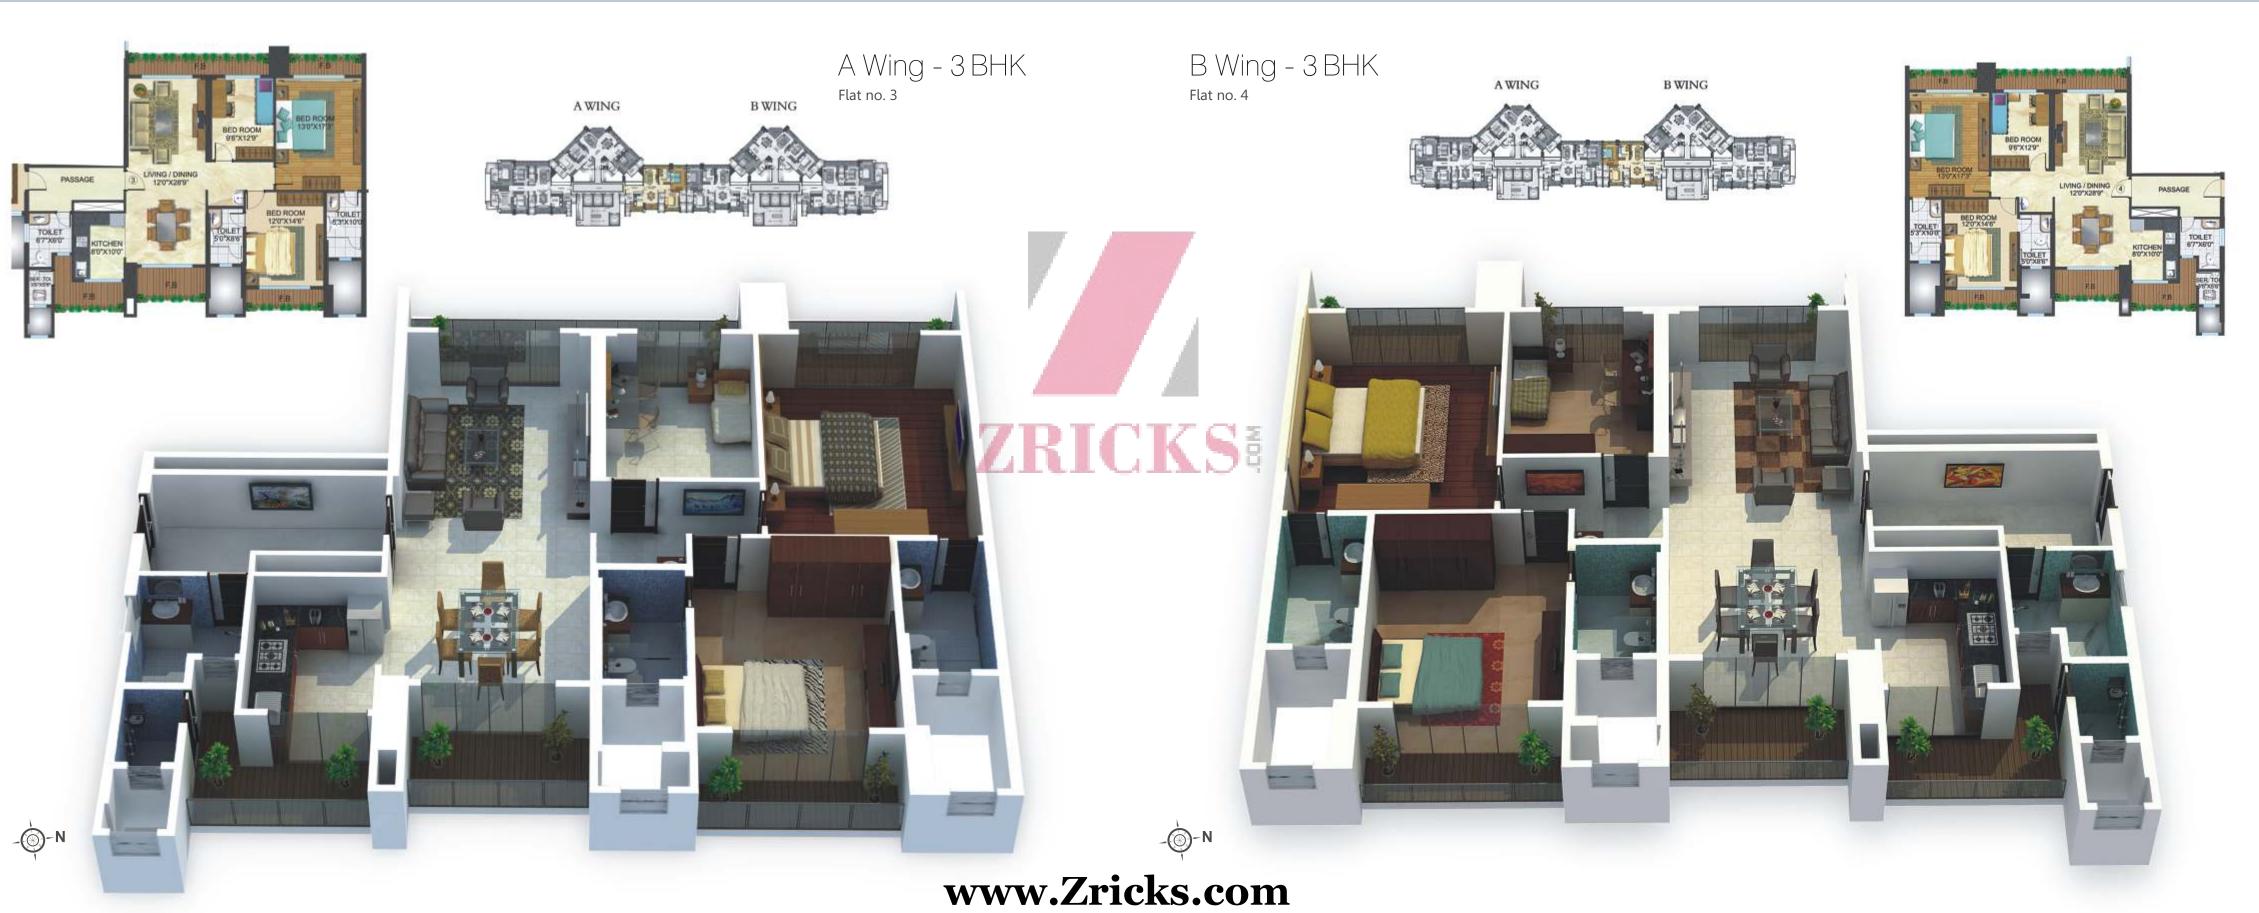

# ZRICKS

Actual photograph of the picturesque surroundings

Raj Grandeur, Behind L. H. Hiranandani Hospital, Powai, Mumbai 400 076.

Two lakes, one pool and 164 residences. Life as exclusive as it can be.

It is not often that a city home can outclass a vacation home. Raj Grandeur accomplishes this feat, and with quite an elegance too. Wake up to a green canopy of the adjoining hills, a water view jointly crafted by the Powai and Vihar lakes and chirps of happy birds. Enjoy an early morning book complemented by the lake view from your windows or an afternoon siesta at the pool below or catch up with friends next door. An address with limited edition residences