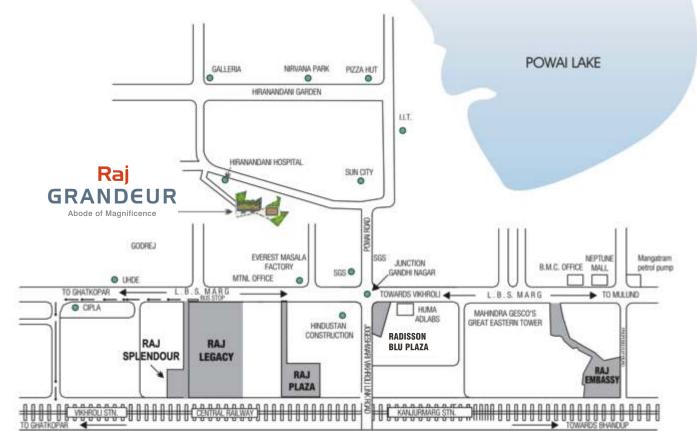

#### An address that lingers in the mind forever. Quite like the view.

Nestling cozily at one of Mumbai's most coveted neighbourhoods, Powai, Raj Grandeur effortlessly commands a waterfront view and a strategic position, in a single breath.

This red carpet living keeps you well connected to your world and yet comfortably away from its chaos. The presence of iconic landmarks like Hiranandani Hospital in close proximity and lifestyle destinations within a small driving radius put you on top of the world, both literally and figuratively.