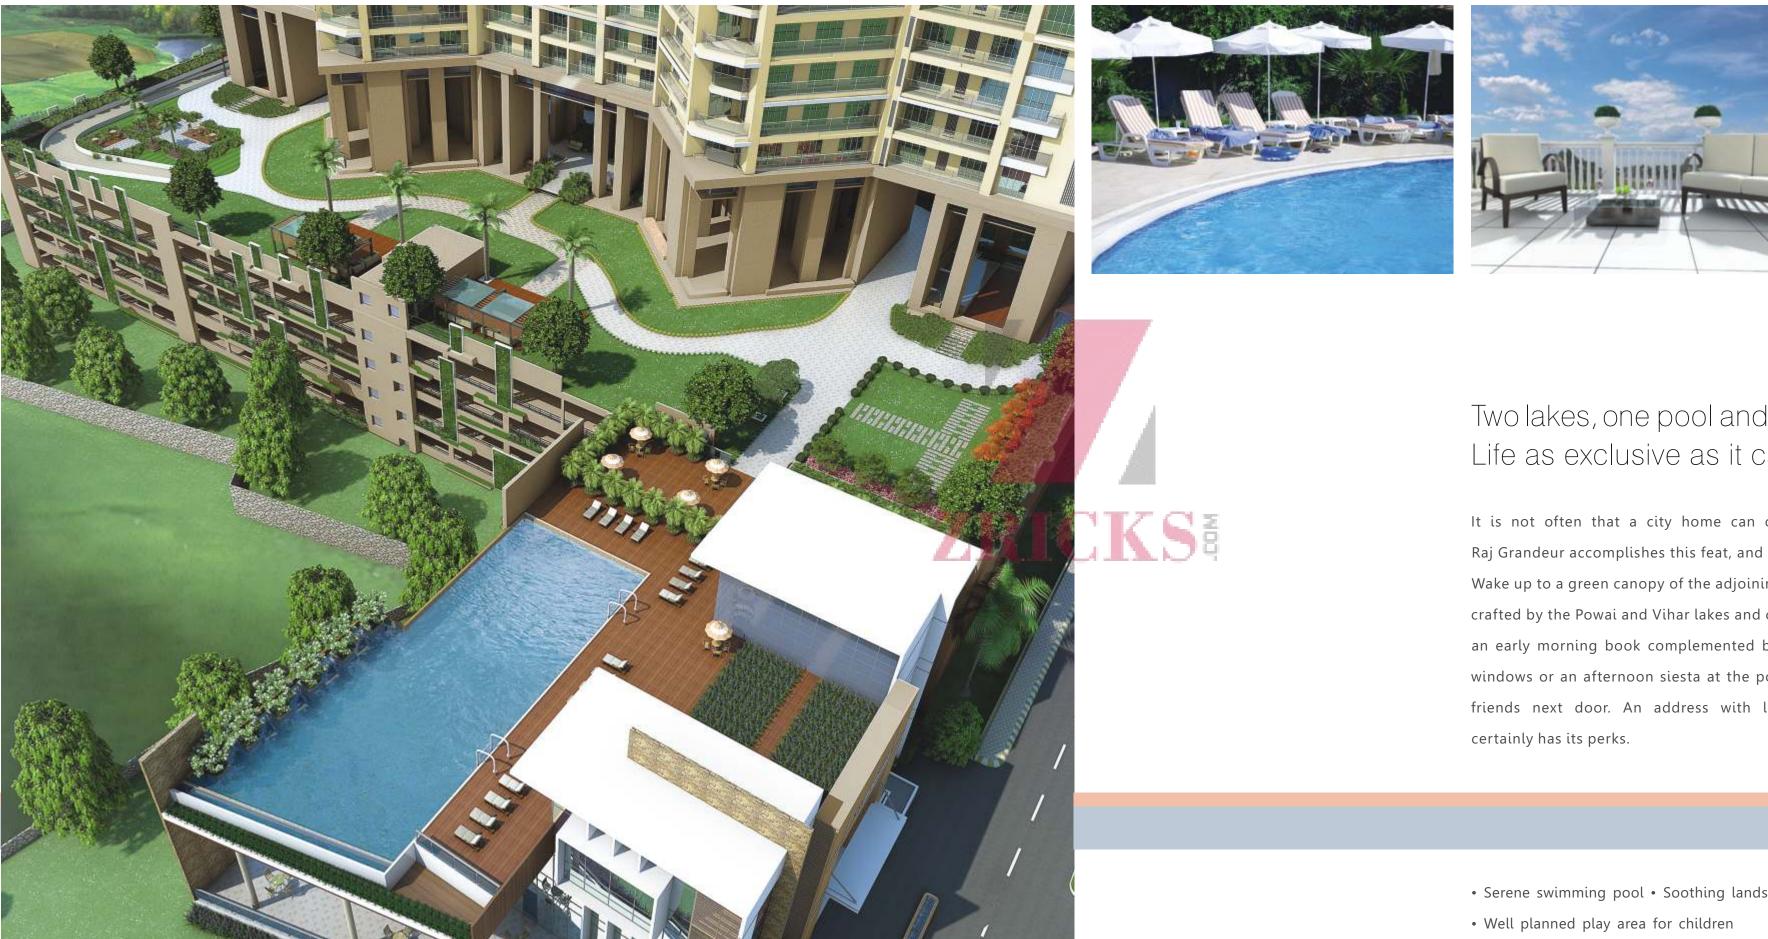

# ZRICKS

Actual photograph of the picturesque surroundings

Raj Grandeur, Behind L. H. Hiranandani Hospital, Powai, Mumbai 400 076.

Two lakes, one pool and 164 residences. Life as exclusive as it can be.

It is not often that a city home can outclass a vacation home. Raj Grandeur accomplishes this feat, and with quite an elegance too. Wake up to a green canopy of the adjoining hills, a water view jointly crafted by the Powai and Vihar lakes and chirps of happy birds. Enjoy an early morning book complemented by the lake view from your windows or an afternoon siesta at the pool below or catch up with friends next door. An address with limited edition residences

- Serene swimming pool Soothing landscaped garden